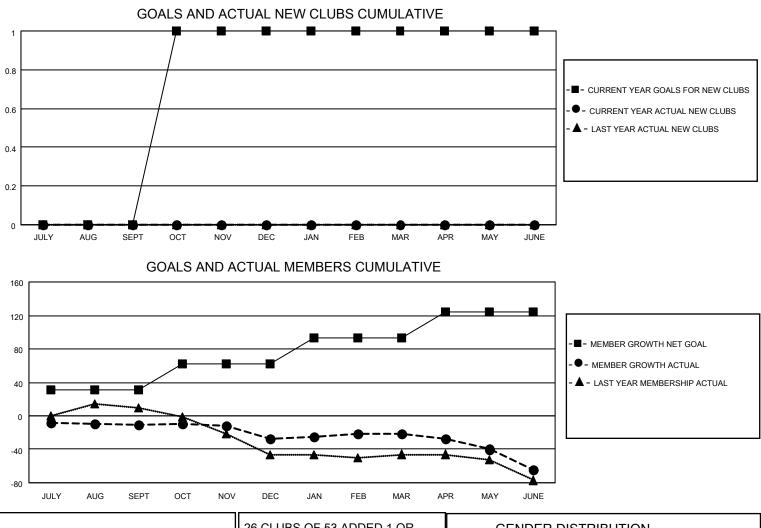

## LOCATION INDIANA

District 25 E

Results as of: 6/30/2023

| Clubs                 |               |           |               | Members               |                          |                         |                                                    |
|-----------------------|---------------|-----------|---------------|-----------------------|--------------------------|-------------------------|----------------------------------------------------|
| RESULTS FOR 2022-2023 |               |           |               | RESULTS FOR 2022-2023 |                          |                         |                                                    |
| QUARTER               | NEW CLUB GOAL | NEW CLUBS | DROPPED CLUBS | QUARTER               | EMBER GROWTH NET<br>GOAL | MEMBER GROWTH<br>ACTUAL | DROPPED<br>MEMBERS ACTUAL<br>(including transfers) |
| JULY/AUG/SEPT         | 0             | 0         | 0             | JULY/AUG/SEPT         | 31                       | 24                      | 33                                                 |
| OCT/NOV/DEC           | 1             | 0         | 0             | OCT/NOV/DEC           | 31                       | 13                      | 28                                                 |
| JAN/FEB/MAR           | 0             | 0         | 0             | JAN/FEB/MAR           | 31                       | 29                      | 24                                                 |
| APR/MAY/JUNE          | 0             | 0         | 0             | APR/MAY/JUNE          | 31                       | 20                      | 58                                                 |